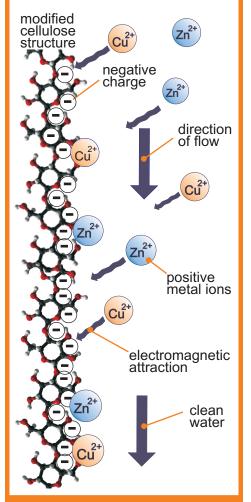

n** 

# Cellulosic treatment media for metals, TSS, and phosphates

#### **Proven Results**

- Reduces heavy metals
- Targets phosphorus and other nutrients
- WA Dep't of Ecology TAPE CULD approval for **Advanced Treatment**
- Sorbs emulsified oils
- 100% organic and foodgrade ingredients
- Does not re-release or leach pollutants
- Solids pass TCLP and Fish BioAssay
- Natural, sustainable solution made from foodgrade products

### **Advantages**

- Passive system with low power demand
- Compact and flexible with up to 75 GPM per series
- Scalable and modular
- Can be configured for any flow or concentration

## **Applications**

- Stormwater treatment
- Industrial wastewater
- Remediation systems
- Construction de-watering
- I andfill leachate

# How does the **Enpurion MT** system work?



#### **Typical results**



RAINIER BALLISTICS - TACOMA, WA